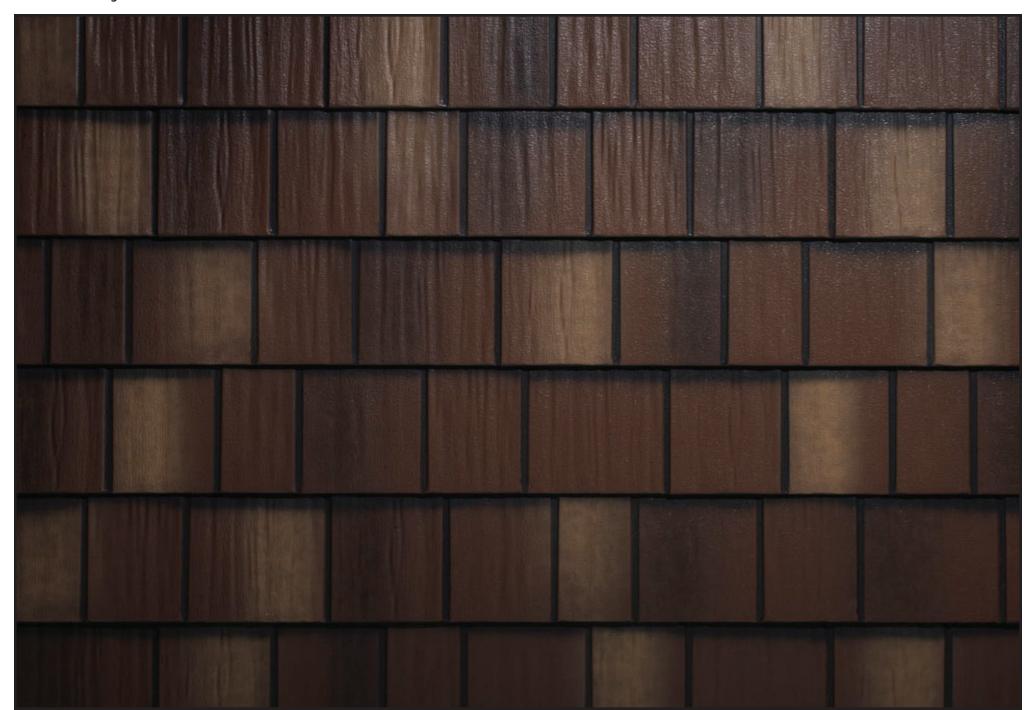

## **Charcoal Gray Blend Shake**

Another quality product by

EDCO

Fronting Representatives: Sizes 1946





### **Hartford Green Blend Shake**

Another quality product by

EDCO

Contain Remark Futuring Size 1046





# **Royal Brown Blend Shake**

Another quality product by

EDCO

O





#### **T-Tone Blend Shake**

Another quality product by

EDCO

Creating Represent Entering Size 1066





## **Charcoal Gray Blend Slate**

Another quality product by

EDCO

Creating Remanant Exteriors Since 1946





#### **Classic Red Blend Slate**

Another quality product by

EDCO

Contain Represent Futuring Size 1006





#### **Stone Blend Slate**

Another quality product by

EDCO

Fronting Representative Factories, Since 1996