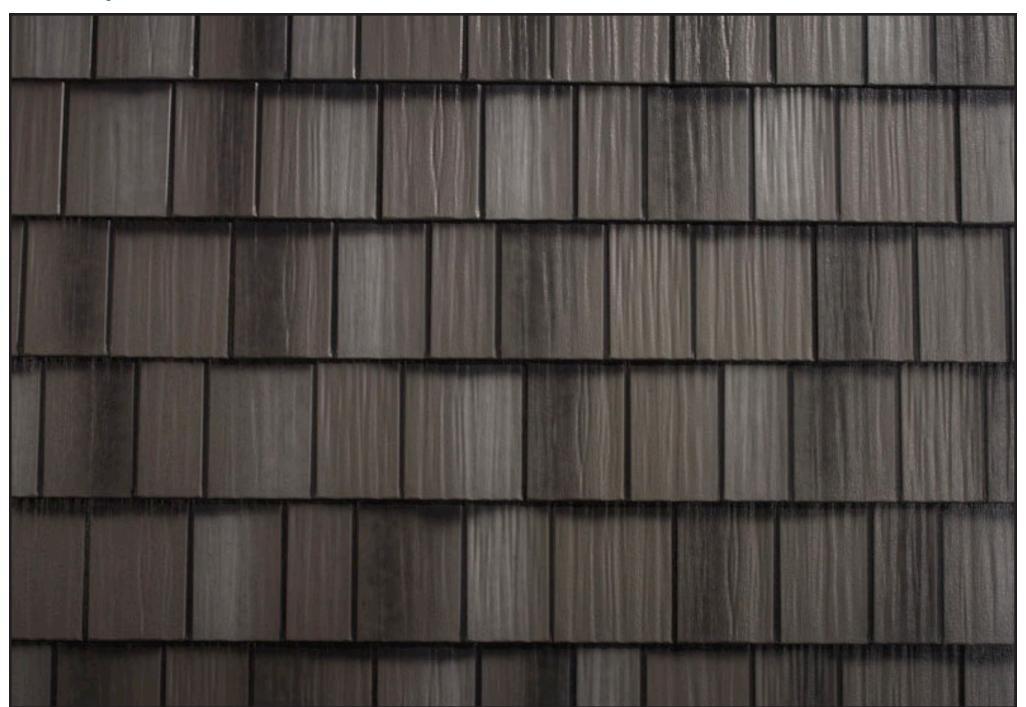

## **Charcoal Gray Blend Shake**

Another quality product by

EDCO

Fronting Representatives: Sizes 1946