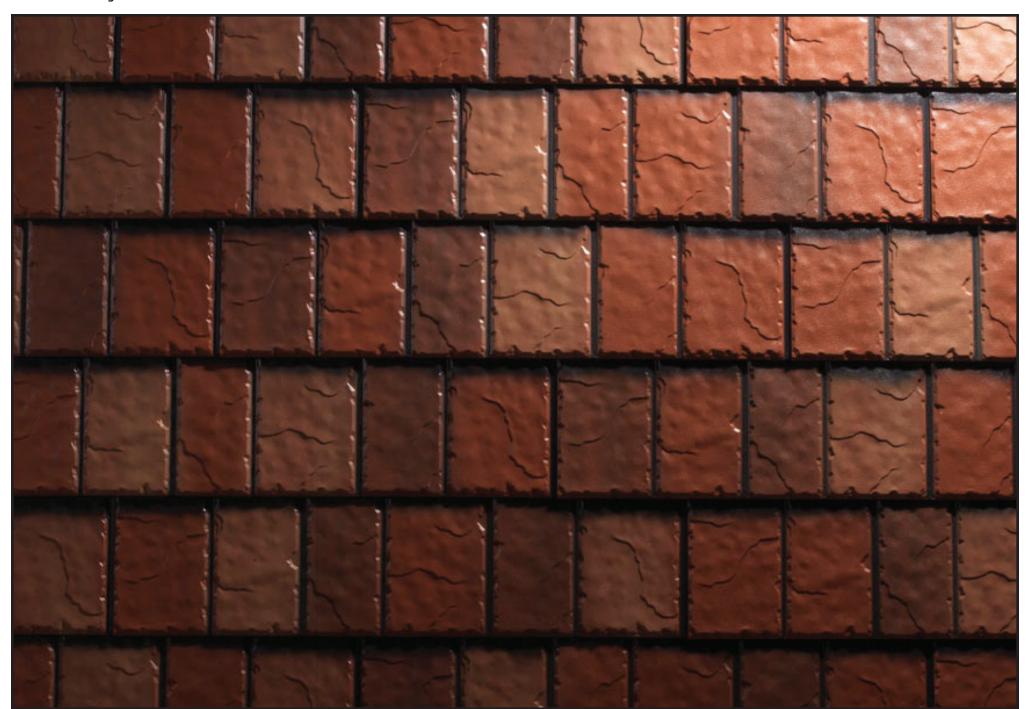

#### **Classic Red Blend Slate**

Another quality product by

EDCO

Contain Represent Futuring Size 1006