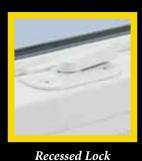

> • Equal Sash Sightlines Provide a greater viewing area.

• Double Wall "Easy-Touch" Lift Rails Full-width lift rails assure easy sash operation.

 Recessed Tapered Lock
 Features hidden keeper for sleek appearance; provides security and peace of mind.