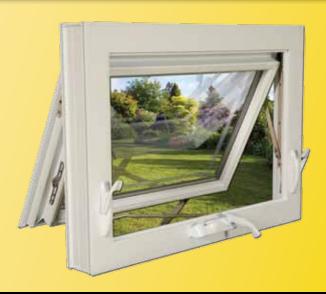

#### Awning Windows

Awning replacement windows are a top-hinged window system that swing outward to offer maximum ventilation - even on rainy days!

Awning Windows feature Single Point Locks and Keepers along with E-Z Clean Release Latches.