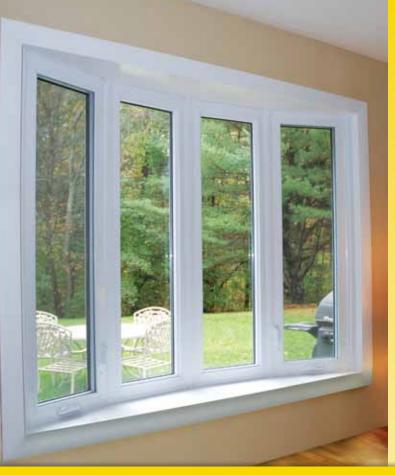

#### Bays & Bows

Add a beautiful focal point to your home with a custom-sized Thermal Elite Bay or Bow Window from ABC Seamless Home Specialists. Run your fingers over the smooth, hand-sanded furniture-grade finish of either birch or oak veneer. Choose casement or double hung vents to enhance the appeal of your home. Expand your decorating horizons even further with custom shingled or metal roofs.

#### **Bay & Bow Features**

- 1 ¼" Exterior Grade Hardwood Header and Seat
- Hand-Sanded 1 ¼" Birch or Oak Veneer Surround
- Corrosion-Resistant Hardware
- Over-the-Edge Exterior Design
  - Custom Depths Available
- Custom Roofs (Shingle or Metal)
- Pre-Finished Wood Option Package
  - Integral, Hidden Cable Supports