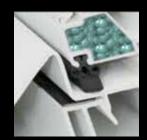

#### Features that Save You Time and Money

30% More Glass Space Than Competing Replacement Windows!

 Thermo-Magnetic Sloped Sill with Compression Seal A weather-inhibiting pocket combined with a refrigerator-like magnetic seal that significantly improves water drainage and air infiltration ratings.

• Header with Recessed Sash Pocket Provides a clean interior appearance and prevents air infiltration.

\*Peak Performance<sup>™</sup> Ultra Glass
 A Triple Pane Insulating Glass System featuring
 Low-E Glass, enhanced with Krypton Gas and sealed
 with the Super<sup>®</sup> Spacer System.

◆ Full Interlock

For security while eliminating air infiltration at meeting rail.

• Finseal Woolpile Weather-Stripping Virtually eliminates air and water infiltration.

• Lifetime All Inclusive Warranty For your peace of mind.

4

Night Latch

Tilt Latch

Foam-Enhanced Frame and Sashes