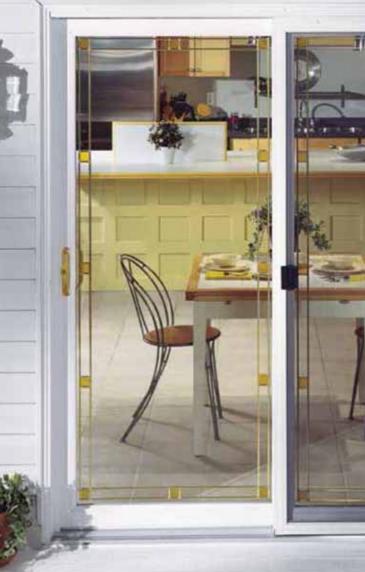

Security is a definite priority in the design of the \*Legance<sup>™</sup> Patio Door. A dual-point keyed lock and mounted, recessed security bolt on the trailing edge of the operating panel are standard features on our door. The \*Legance<sup>™</sup> Patio Door offers homeowners strength and energy efficiency for the largest opening in their home. The fully-welded construction, aluminum and steel reinforcement and security wedge interlock provide a tight seal between the panels, keeping the outside elements at bay. The exclusive, pocketed Monorail Track Design enables smooth, easy operation. In addition, the top-hung screen provides ease of operation with minimal maintenance.

#### **Thermal Elite** Window & Door Options

**Obscure** Glass

**DreamGlas**<sup>®</sup> **Decorative Glass Patterns** 

\*Exclusive Circle Sash™ Grid Design

Maintenance-Free Grids in a variety of styles

Shaped Accent Windows