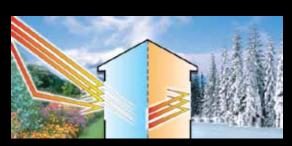

#### Low-E Glass Coatings: How They Work

Low-E Glass allows natural light to freely enter your home as shown in the diagram to the left. During winter months, long wave heat energy radiating from indoor objects is reflected back into the house, keeping your home warm while lowering heating costs.

In the summer, outdoor long-wave heat energy radiating from objects, is reflected back outside, lowering cooling costs. It also reduces the harmful effects of ultra-violet rays by minimizing fading of your carpet and draperies.