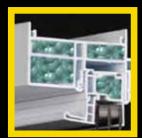

#### Fusion Welded, Foam-Enhanced Frame and Sashes

Fusion welded for maximum strength. Foam is added at critical points for increased energy efficiency.

#### Multi-Chambered Construction

Provides enhanced structural integrity.