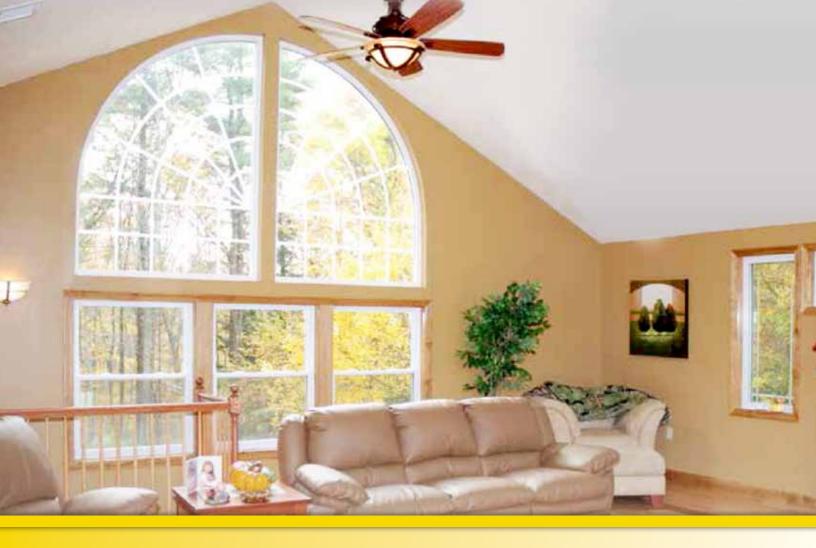

#### **Picture & Shaped Windows**

ABC Seamless Home Specialists offers a wide variety of picture windows and shaped replacement windows. Our designs look unique as stand-alone windows. Or they can be combined with other window styles in multi-window configurations, adding a decorative accent or enhancing your home's architecture. Select from full-circle windows, quarter-arch windows and parallelogram-shaped windows – just to name a few.