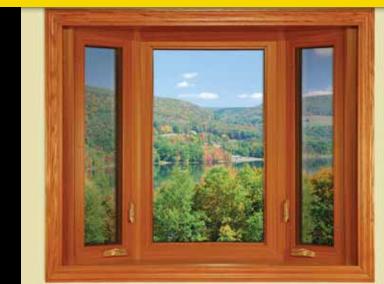

#### **Casement** Window Features

 Dual Protective Color-Coordinated **Exterior O-Lon Seal with Interior** Weather-Stripping Virtually Eliminates air and water infiltration.

- Corrosion Resistant E-Gard<sup>®</sup> Hardware
- Unique Integral Mullion System
- Flush-Mount Fiberglass Screen