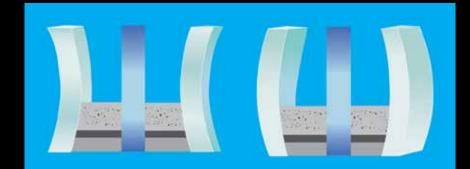

#### Low-E Glass Coatings: How They Work

Low-E Glass allows natural light to freely enter your home as shown in the diagram to the left. During winter months, long wave heat energy radiating from indoor objects is reflected back into the house, keeping your home warm while lowering heating costs.

In the summer, outdoor long-wave heat energy radiating from objects, is reflected back outside, lowering cooling costs. It also reduces the harmful effects of ultra-violet rays by minimizing fading of your carpet and draperies.

#### Warm-Edge Spacers

In winter, our insulating glass spacer system keep the edges of the glass warmer, dramatically reducing condensation while holding warm air in and keeping cold air out (Diagram B). The sealant system flexes with the glass during extreme temperature swings to help prevent seal failure (Diagram C).

Diagram B – Warm Edge Spacers block heat escape paths.

Diagram C – shows the flexibility of the Super Spacer technology and sealant system used in our triple pane glass systems and how it reacts during temperature changes.