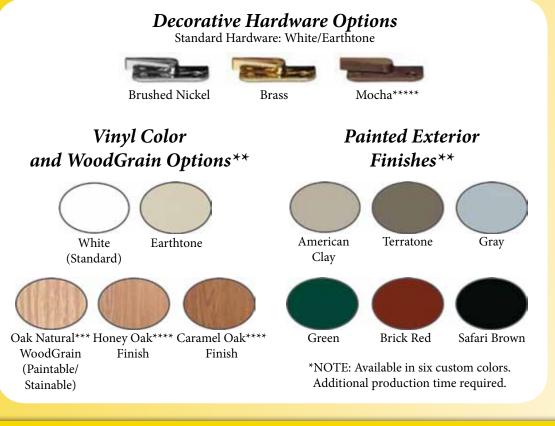

#### Personalize Your Thermal Elite Windows

Ask your sales representative for details on all available options for the Thermal Elite Window. WoodGrain finishes, beautiful glass patterns and grids along with decorative hardware finishes are just a few of the options available to enhance the beauty and architecture of your home.

representative for details. Earthtone lock comes standard.

\*\*\*\* Mocha lock comes standard.

\*\*\*\*\* Standard on Honey and Caramel Oak. Not available on White and Earthtone.

# Easy as ABC...