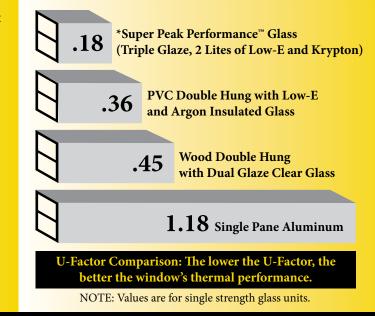

This sealed, insulated glass system creates a less conductive window, keeping your home warmer in the winter and cooler during summer months while helping you maximize your energy savings. Super Peak Performance offers a total window U-factor of 0.18, an insulating value that far exceeds ENERGY STAR criteria.