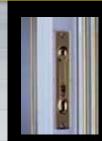

Security is a definite priority in the design of the \*Legance<sup>™</sup> Patio Door. A dual-point keyed lock and mounted, recessed security bolt on the trailing edge of the operating panel are standard features on our door. The \*Legance<sup>™</sup> Patio Door offers homeowners strength and energy efficiency for the largest opening in their home. The fully-welded construction, aluminum and steel reinforcement and security wedge interlock provide a tight seal between the panels, keeping the outside elements at bay. The exclusive, pocketed Monorail Track Design enables smooth, easy operation. In addition, the top-hung screen provides ease of operation with minimal maintenance.

Handle Set Finishes

Brass

**Mocha** (Standard with Honey Oak and Caramel Oak WoodGrain Finishes)

(Option)

Recessed Security Bolt is

Standard Dual-Point Grappling Hook Lock increases security by drawing the sash tight to the frame. Shown with optional Brushed Nickel hardware.