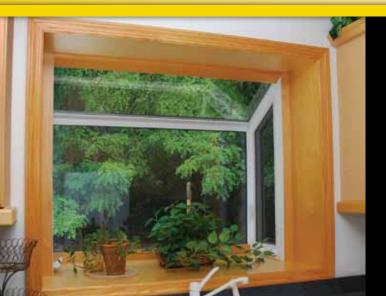

#### Garden Windows

- Dual Trapezoid-Shaped Casement Vents
- Sanded 1 ¼" Birch Veneer Surround
  - *Multi-Point Locking System for security and peace of mind.*
  - Encore Nested Folding Handle
  - Corrosion-Resistant Hardware
  - Safety Laminated Glass Roof