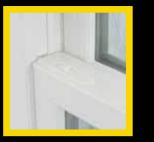

• Header with Recessed Sash Pocket Provides a clean interior appearance and prevents air infiltration.

\*Peak Performance<sup>™</sup> Ultra Glass
 A Triple Pane Insulating Glass System featuring
 Low-E Glass, enhanced with Krypton Gas and sealed
 with the Super<sup>®</sup> Spacer System.