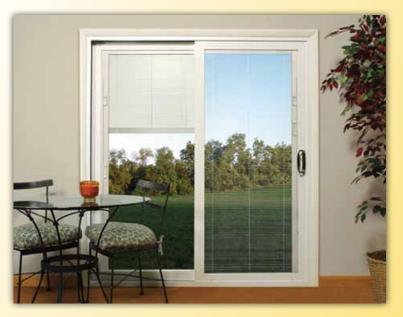

Security is a definite priority in the design of the \*Legance<sup>™</sup> Patio Door. A dual-point keyed lock and mounted, recessed security bolt on the trailing edge of the operating panel are standard features on our door. The \*Legance<sup>™</sup> Patio Door offers homeowners strength and energy efficiency for the largest opening in their home. The fully-welded construction, aluminum and steel reinforcement and security wedge interlock provide a tight seal between the panels, keeping the outside elements at bay. The exclusive, pocketed Monorail Track Design enables smooth, easy operation. In addition, the top-hung screen provides ease of operation with minimal maintenance.

Heavy duty hanging screen with Accu-Track Anti-Racking System.

Monorail Track Design enables your door to glide smoothly.