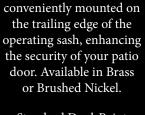

Security is a definite priority in the design of the \*Legance<sup>™</sup> Patio Door. A dual-point keyed lock and mounted, recessed security bolt on the trailing edge of the operating panel are standard features on our door. The \*Legance<sup>™</sup> Patio Door offers homeowners strength and energy efficiency for the largest opening in their home. The fully-welded construction, aluminum and steel reinforcement and security wedge interlock provide a tight seal between the panels, keeping the outside elements at bay. The exclusive, pocketed Monorail Track Design enables smooth, easy operation. In addition, the top-hung screen provides ease of operation with minimal maintenance.

Handle Set Finishes

Brass

**Mocha** (Standard with Honey Oak and Caramel Oak WoodGrain Finishes)

(Option)

Recessed Security Bolt is

Standard Dual-Point Grappling Hook Lock increases security by drawing the sash tight to the frame. Shown with optional Brushed Nickel hardware.