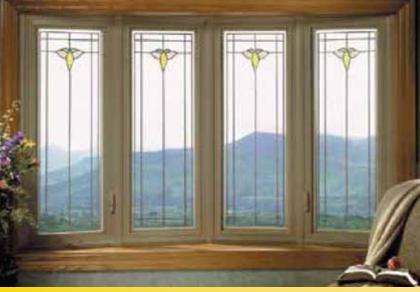

#### **Picture & Shaped Windows**

ABC Seamless Home Specialists offers a wide variety of picture windows and shaped replacement windows. Our designs look unique as stand-alone windows. Or they can be combined with other window styles in multi-window configurations, adding a decorative accent or enhancing your home's architecture. Select from full-circle windows, quarter-arch windows and parallelogram-shaped windows – just to name a few.