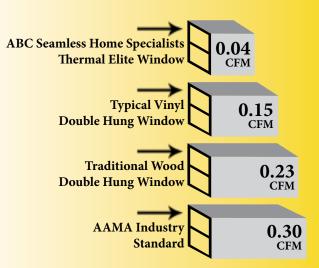

#### **Air Infiltration**

The chart above shows how our windows compare to other windows and industry standards for Air Infiltration. The lower the CFM (cubic feet per minute), the less air the window lets pass through. Utilizing uPVC vinyl provides our customers products with sustainable life spans, keeping them out of landfills. Our lead-free uPVC vinyl is not petroleum based; its production requires no burning and generates no harmful gasses. When it comes to environmentally sensitive manufacturing, our uPVC vinyl production methods are among the most advanced in the industry.