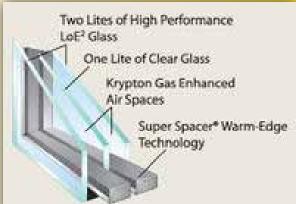

#### **Exceptional Insulating Value**

The Thermal Elite Window is foam-enhanced at critical points in the frame and sashes to maximize your energy savings. This is combined with our high-efficiency \*Super Peak Performance<sup>™</sup> Glass System.

This sealed, insulated glass system creates a less conductive window, keeping your home warmer in the winter and cooler during summer months while helping you maximize your energy savings. Super Peak Performance offers a total window U-factor of 0.18, an insulating value that far exceeds ENERGY STAR criteria.

• Header with Recessed Sash Pocket Provides a clean interior appearance and prevents air infiltration.

\*Peak Performance<sup>™</sup> Ultra Glass
 A Triple Pane Insulating Glass System featuring
 Low-E Glass, enhanced with Krypton Gas and sealed
 with the Super<sup>®</sup> Spacer System.